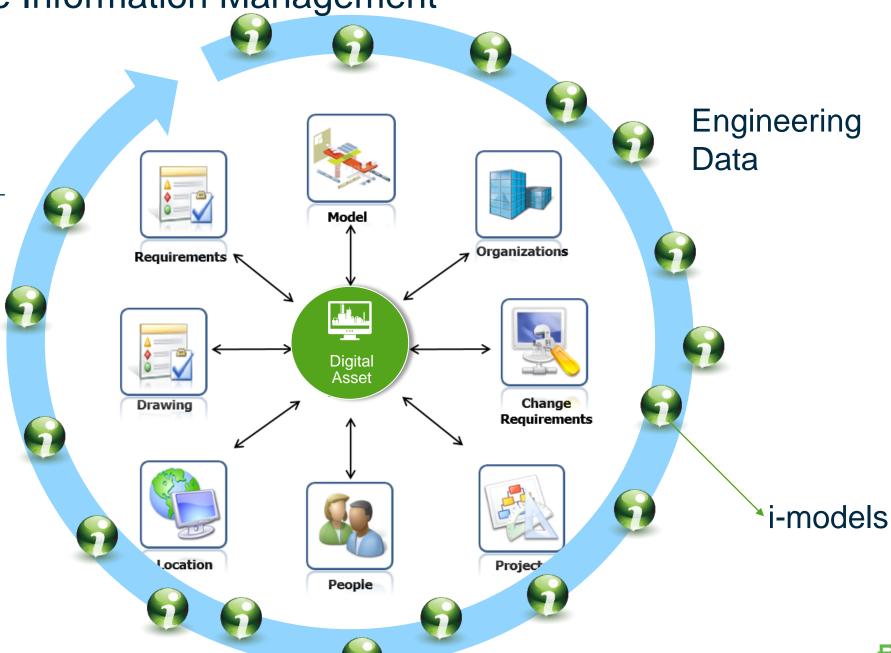

# **Silo Operation**

Digital Asset – Bridging the Enterprise Gap

Asset Lifecycle Information Management

Manages much more than just documents...

 Relates structured and unstructured information

 Focuses on relationships – information in context

 Records conditions, incidents and actions

 Captures, tracks and facilitates <u>change</u>

 Creates auditable sequences