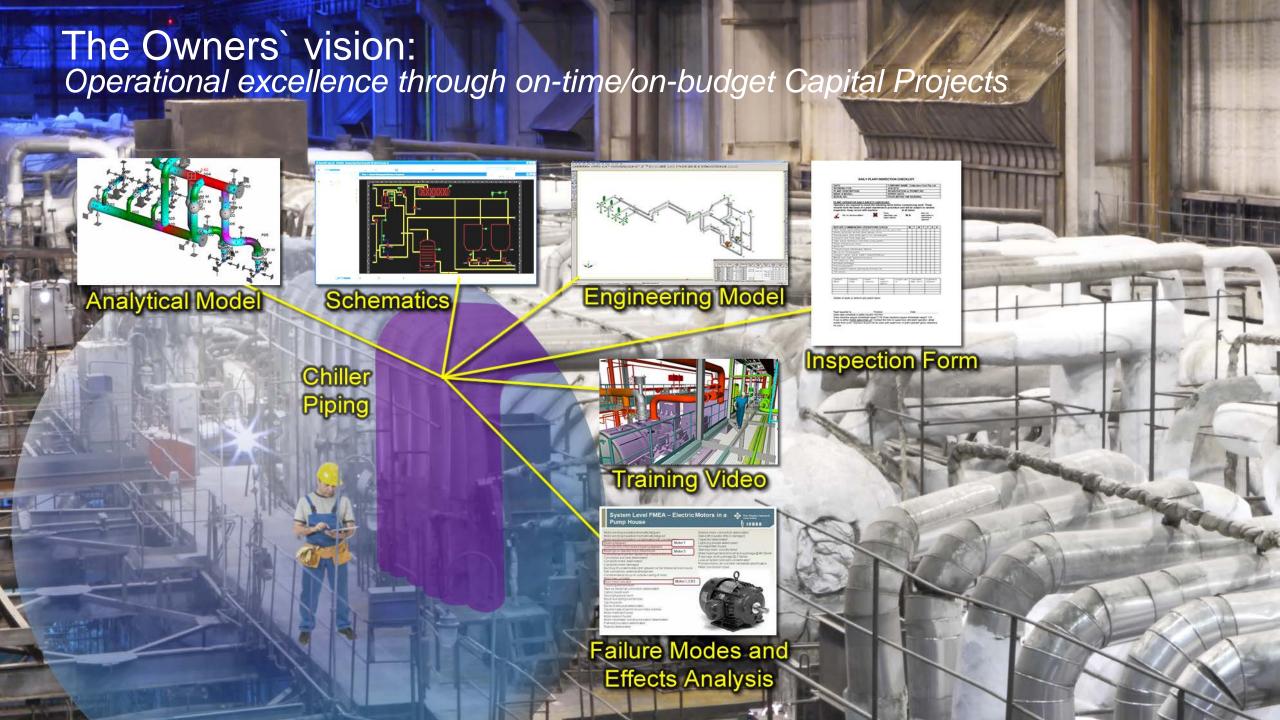

# **Silo Operation**

Digital Asset – Bridging the Enterprise Gap

Asset Lifecycle Information Management

Manages much more than just documents...

 Relates structured and unstructured information

 Focuses on relationships – information in context

 Records conditions, incidents and actions

 Captures, tracks and facilitates <u>change</u>

 Creates auditable sequences