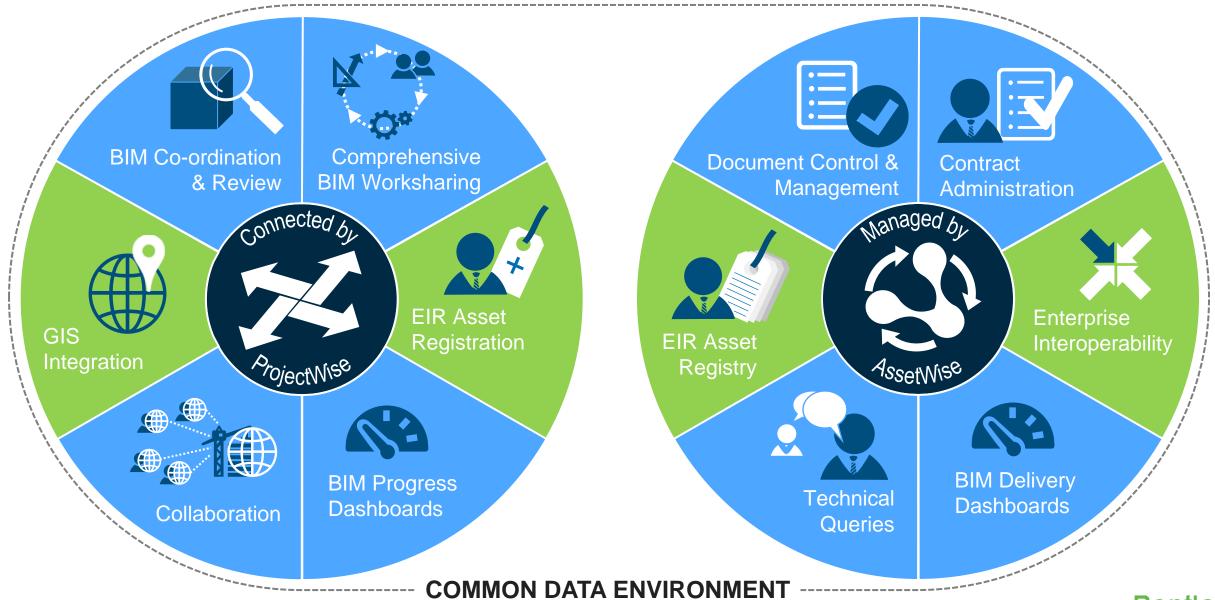

## **HS2 JV COMMON DATA ENVIRONMENT**

### Comprehensive **BIM Worksharing**

**BIM Management Design Integration** Asset Registration PAS 1192 Workflows COBie – Import / Export **EIR Requirements** 

**GIS Integration** with engineering, 2D/3D geospatial & operational data. FSRI connection

Collaboration Engineering & Design

Dashboards & Reporting

#### **BIM Review**

BIM co-ordination reviews

**Create Visual reports** 

Navigate models immersively

Issue resolution

Query model information

Clash resolution

Schedule Simulation (Q3 2016)

Use on any device (Windows, Apple & Android)

#### ALIM

**Asset Registry &** Tag Management

Contract Administration

**Technical** Queries

**Document Control &** Management

Dashboards & Reporting

#### **Enterprise Interoperability**

ProjectWise to AssetWise

Connectivity to HS2 CDE (when verified by HS2)

Other connections to JV or partner systems is outside the scope of this offering but can be arranged through the Account Manager.

**ProjectWise** 

AssetWise

**Bentley Managed Service** 