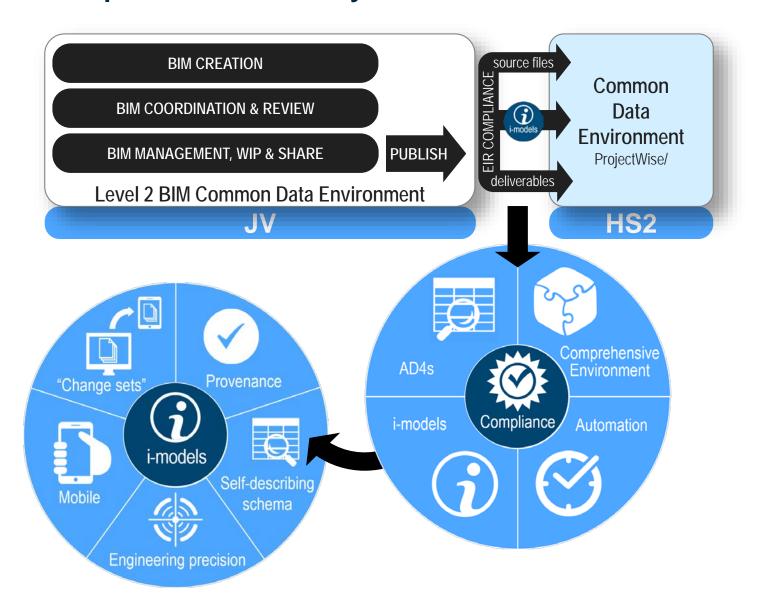

# **Overview Compliant Delivery**

# i-Model Composition Server for i-Model

# Overview BIM delivery

# Compliant BIM delivery