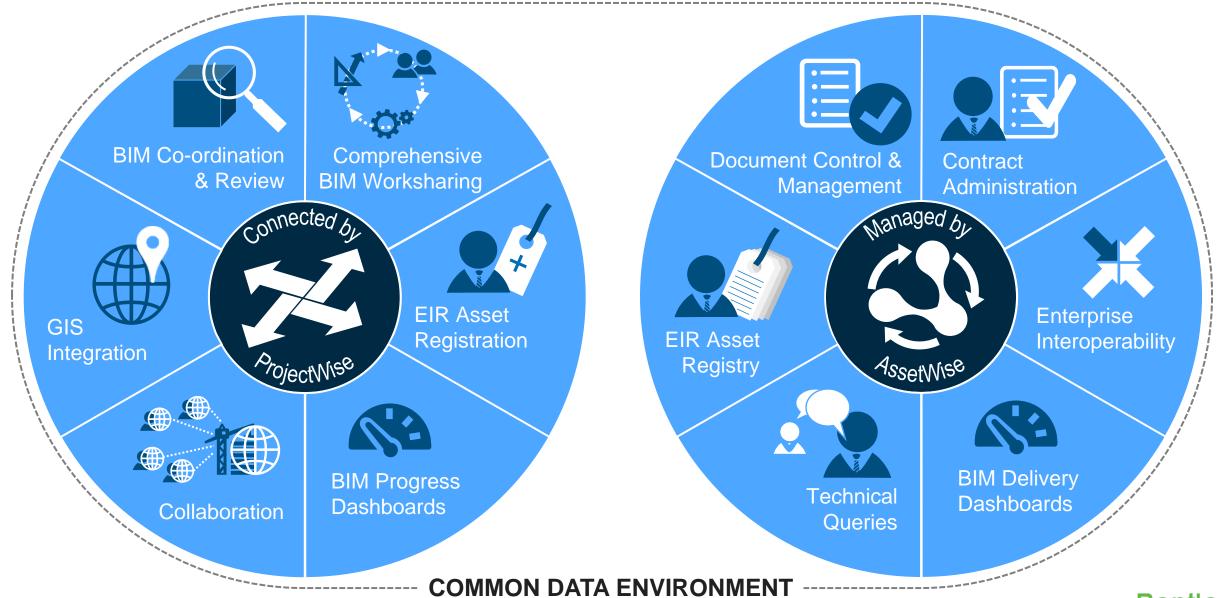

## **HS2 JV COMMON DATA ENVIRONMENT**

### Comprehensive **BIM Worksharing**

**BIM Management Design Integration** Asset Registration PAS 1192 Workflows COBie – Import / Export **EIR Requirements** 

**GIS Integration** with engineering, 2D/3D geospatial & operational data. FSRI connection

Collaboration Engineering & Design

Dashboards & Reporting

#### **BIM Review**

BIM co-ordination reviews

**Create Visual reports** 

Navigate models immersively

Issue resolution

Query model information

Clash resolution

Schedule Simulation (Q3 2016)

Use on any device (Windows, Apple & Android)

#### ALIM

**Asset Registry &** Tag Management

Contract Administration

**Technical** Queries

**Document Control &** Management

Dashboards & Reporting

#### **Enterprise Interoperability**

ProjectWise to AssetWise

Connectivity to HS2 CDE (when verified by HS2)

Other connections to JV or partner systems is outside the scope of this offering but can be arranged through the Account Manager.

**ProjectWise** 

AssetWise

**Bentley Managed Service** 