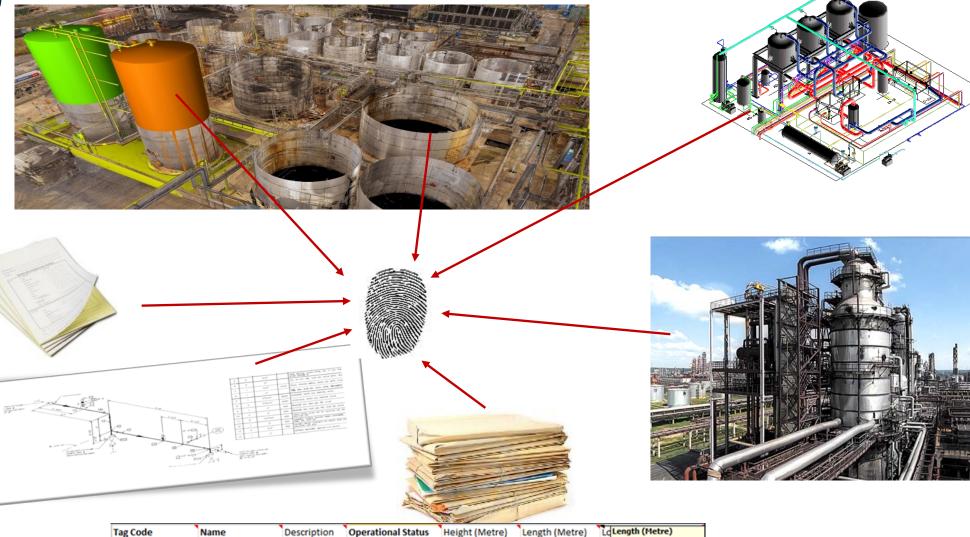

# Linking the physical and virtual

## **DIGITAL ID**

M25-TMPS-00265 **Temporary Works** Scaffolding

Project/Asset Productivity & Business **Process** 