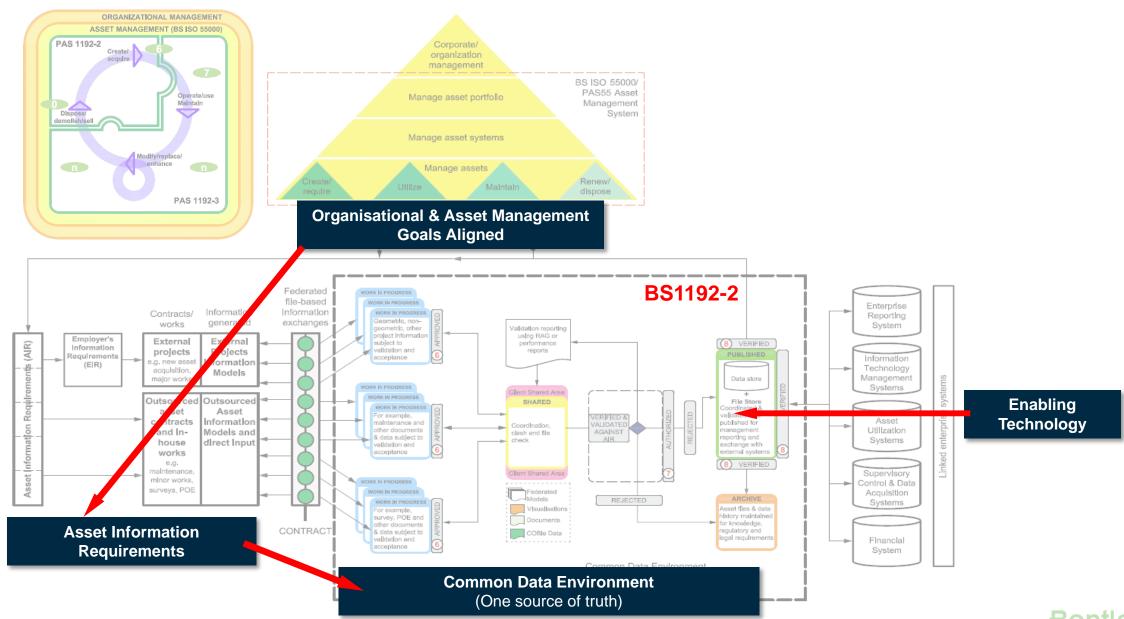

# Define the Digital Asset Strategy

# Apply Standards & Best Practices

## ASSET LIFECYCLE VALUE