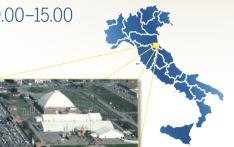

## **OPENING HOURS**

Wednesday 23rd March: 9.00-18.00

Thursday **24th** March: 9.00–18.00

Friday 25th March: 9.00-15.00

## **VENUE**

Pala de Andrè Viale Europa 1 Ravenna, Italy

Last Undate at January 18th 2011

HALL 6 - STAND F8