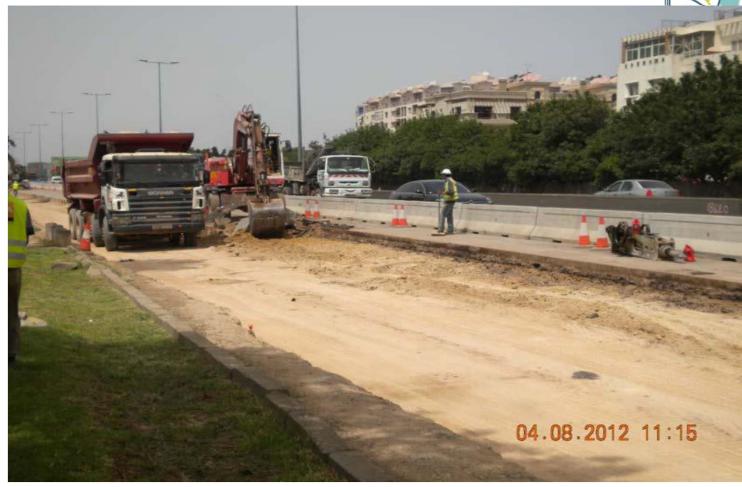

# PROJECT SPECIFICATIONS AND CONSTRAINTS

مدينة الدار البيضاء ville de Casablanca

Development of Moroccan Urban Infrastructure, enlargement of the expressway of Casablanca

- Working under urban traffic (over 140,000 v / d) to ensure the flow in both directions;
- Avoid negative impacts of the construction site near the Expressway;
- Ensure the safety of users at the inner Expressway;
- Very short distance between interchanges: 1.5 2 km;
- Presence of a high density of underground networks sometimes misidentified;
- Incomplete skeleton of sanitation in the vicinity of the Expressway and the need to design a remediation clean urban companion.

#### 1

مدينة الدار البيضاء ville de Casablanca

Development of Moroccan Urban Infrastructure, enlargement of the expressway of Casablanca

- Need for close coordination with city services for the management of traffic;
- Work full section including the achievement of the wearing course are in the 23h time slot Evening / 5am;
- The high modulus asphalt require quick implementation especially in winter;
- Pressure on the materials in the Casablanca region.