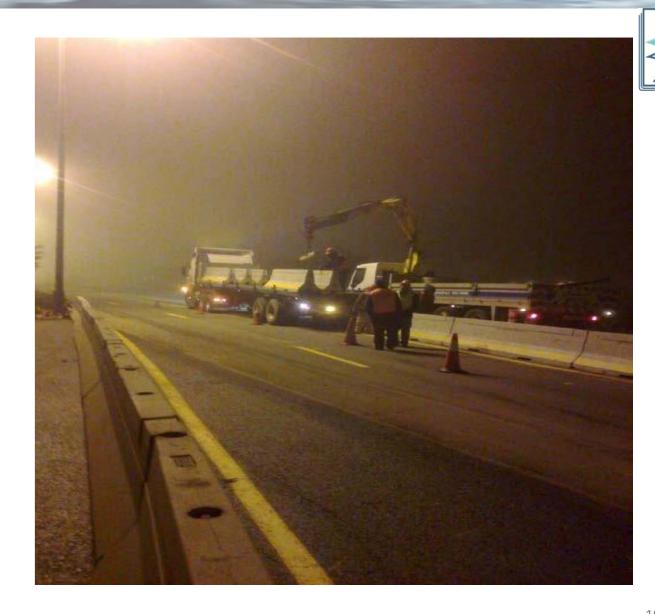

## **EXAMPLE SAFETY DEVICE FOR WORK ZONE**

12

مدينة الدار البيضاء ville de Casablanca

Development of
Moroccan Urban
Infrastructure,
enlargement of
the expressway of
Casablanca

MEG MEDITERRANEANENGINEERING GROUP

# PROJECT SPECIFICATIONS AND CONSTRAINTS

مدينة الدار البيضاء ville de Casablanca

Development of Moroccan Urban Infrastructure, enlargement of the expressway of Casablanca

- Working under urban traffic (over 140,000 v / d) to ensure the flow in both directions;
- Avoid negative impacts of the construction site near the Expressway;
- Ensure the safety of users at the inner Expressway;
- Very short distance between interchanges: 1.5 2 km;
- Presence of a high density of underground networks sometimes misidentified;
- Incomplete skeleton of sanitation in the vicinity of the Expressway and the need to design a remediation clean urban companion.