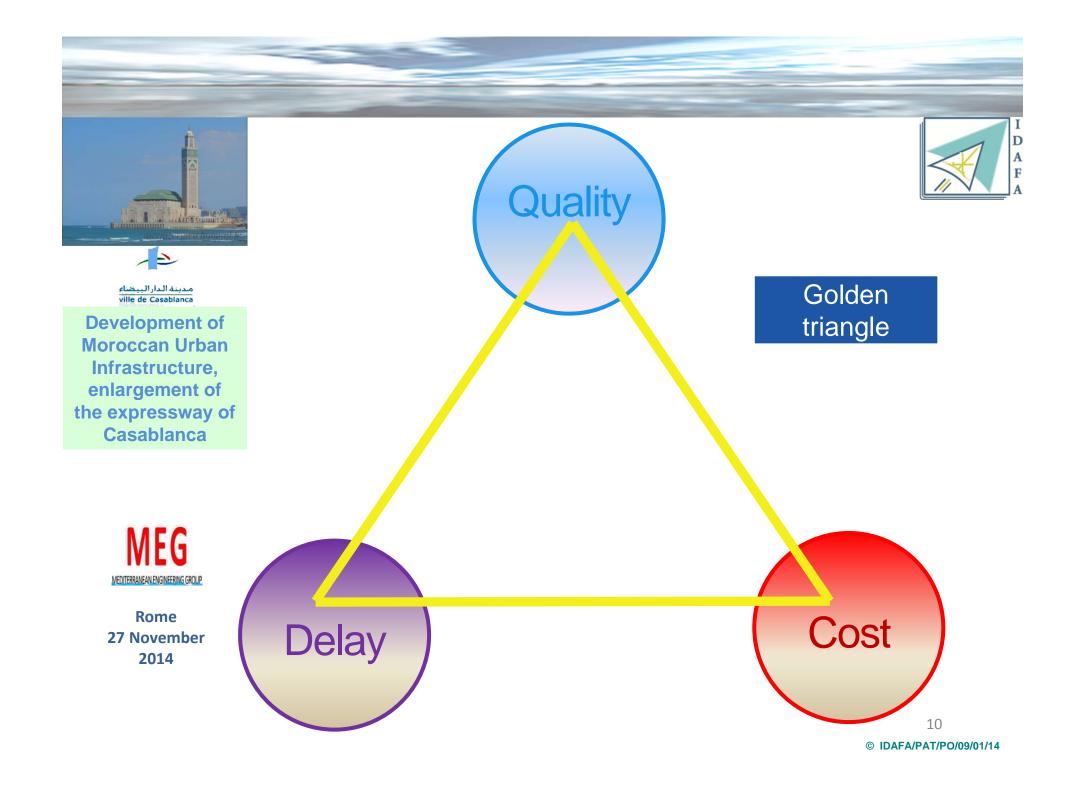

nfrastructure, enlargement of the expressway of Casablanca





- Need for close coordination with city services for the management of traffic;
- Work full section including the achievement of the wearing course are in the 23h time slot Evening / 5am;
- The high modulus asphalt require quick implementation especially in winter;
- Pressure on the materials in the Casablanca region.





al a . II I II II a . .

مدينة الدار البيضاء ville de Casablanca

Development of
Moroccan Urban
Infrastructure,
enlargement of
the expressway of
Casablanca

MEG MEDITERRANEANENGINEERING GROUP







Development of
Moroccan Urban
Infrastructure,
enlargement of
the expressway of
Casablanca

Improvement and perspectives

Approach

**Planning** 

**Implementation** 

MEG.

Rome 27 November 2014 **Evaluation** 







# **GENERAL PHASING OF WORKS**





مدينة الدار البيضاء ville de Casablanca

Development of
Moroccan Urban
Infrastructure,
enlargement of
the expressway of
Casablanca

MEG MEDITERRANEANENGINEERING GROUP





#### SLATE PLAN AT THE ENTRANCE OF THE EXPRESSS WAY





مدينة الدار البيضاء ville de Casablanca

Development of
Moroccan Urban
Infrastructure,
enlargement of
the expressway of
Casablanca

MEG MEDITERRANEANENGINEERING GROUP





## **EXAMPLE SAFETY DEVICE FOR WORK ZONE**



12

مدينة الدار البيضاء ville de Casablanca

Development of
Moroccan Urban
Infrastructure,
enlargement of
the expressway of
Casablanca

MEG MEDITERRANEANENGINEERING GROUP





مدينة الدار البيضاء

Development of Moroccan Urban Infrastructure, enlargement of the expressway of Casablanca



MEG MEDITERRANEAN ENG