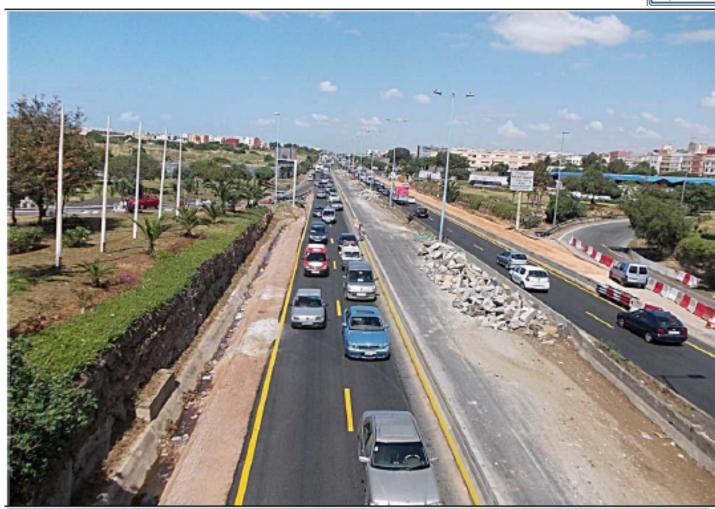

#### CASABLANCA EXPRESS WAY

مدينة الدار البيضاء

Development of Moroccan Urban Infrastructure, enlargement of the expressway of Casablanca

**Municipality of Casablanca** 

Technical Assistance: IDAFA/GS

**Contractor** : **COPISA** 

Laboratory : LPEE

Lenth : 21 km

From : motorway Exchanger Ain Harrouda

To : motorway Exchanger OCP Head Quaters

Duration : 28 menths

**Preparation period: 4 menths** 

MEG MEDITERRANEAN ENGINEERING GROUP

# PROJECT SPECIFICATIONS AND CONSTRAINTS

مدينة الدار البيضاء ville de Casablanca

Development of Moroccan Urban Infrastructure, enlargement of the expressway of Casablanca

- Working under urban traffic (over 140,000 v / d) to ensure the flow in both directions;
- Avoid negative impacts of the construction site near the Expressway;
- Ensure the safety of users at the inner Expressway;
- Very short distance between interchanges: 1.5 2 km;
- Presence of a high density of underground networks sometimes misidentified;
- Incomplete skeleton of sanitation in the vicinity of the Expressway and the need to design a remediation clean urban companion.