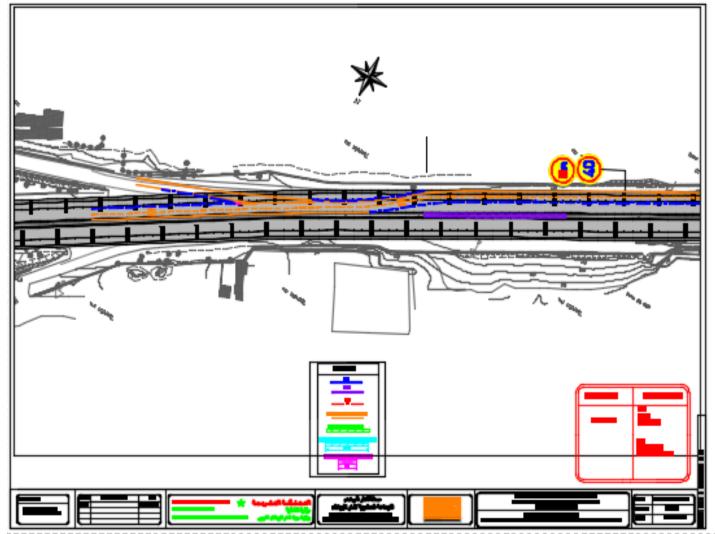

#### SLATE PLAN AT THE ENTRANCE OF THE EXPRESSS WAY

مدينة الدار البيضاء ville de Casablanca

Development of
Moroccan Urban
Infrastructure,
enlargement of
the expressway of
Casablanca

MEG MEDITERRANEANENGINEERING GROUP

## **EXAMPLE SAFETY DEVICE FOR WORK ZONE**

12

مدينة الدار البيضاء ville de Casablanca

Development of
Moroccan Urban
Infrastructure,
enlargement of
the expressway of
Casablanca

MEG MEDITERRANEANENGINEERING GROUP