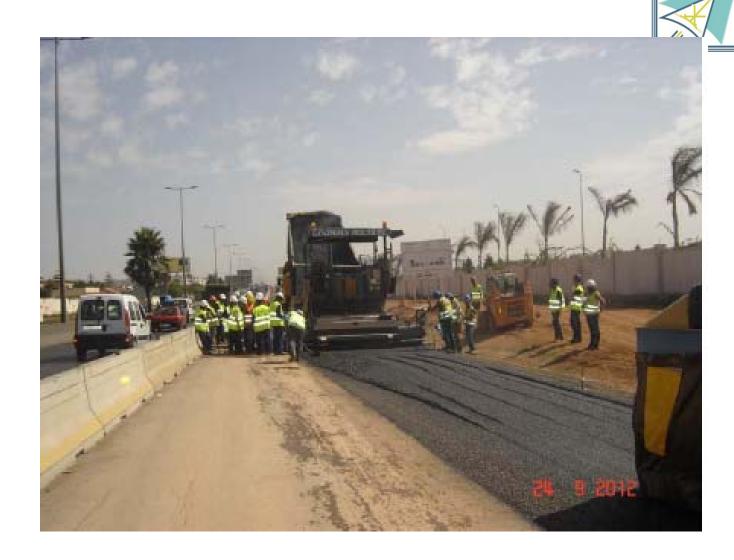

#### PHASE 2:

- Yellow line (of enlargement)
- Planing and repair of the existing pavement
- Demolition of the existing GBA and GBA Construction of the new
- Yellow line (of building)

Development of
Moroccan Urban
Infrastructure,
enlargement of
the expressway of
Casablanca