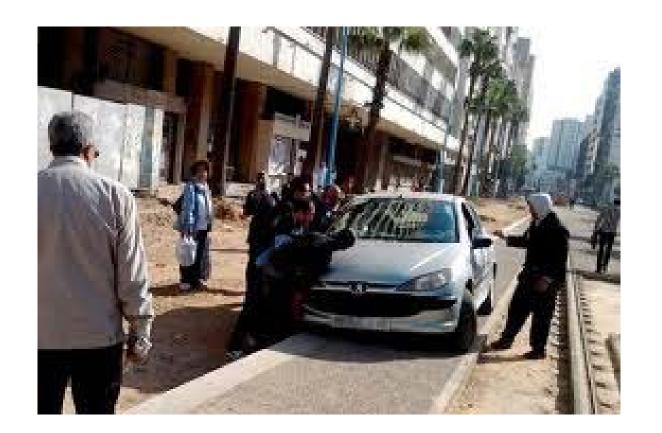

# PROJECT SPECIFICATIONS AND CONSTRAINTS

مدينة الدار البيضاء ville de Casablanca

Development of Moroccan Urban Infrastructure, enlargement of the expressway of Casablanca

- Working under urban traffic (over 140,000 v / d) to ensure the flow in both directions;
- Avoid negative impacts of the construction site near the Expressway;
- Ensure the safety of users at the inner Expressway;
- Very short distance between interchanges: 1.5 2 km;
- Presence of a high density of underground networks sometimes misidentified;
- Incomplete skeleton of sanitation in the vicinity of the Expressway and the need to design a remediation clean urban companion.

#### 1

مدينة الدار البيضاء ville de Casablanca

Development of Moroccan Urban Infrastructure, enlargement of the expressway of Casablanca

- Need for close coordination with city services for the management of traffic;
- Work full section including the achievement of the wearing course are in the 23h time slot Evening / 5am;
- The high modulus asphalt require quick implementation especially in winter;
- Pressure on the materials in the Casablanca region.