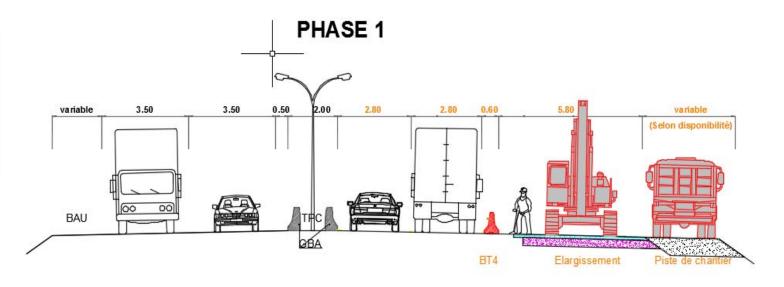

## PHASE 1:

- Yellow line (white line erase)
- Installation BT4
- Conduct a site track

Development of Moroccan Urban Infrastructure, enlargement of the expressway of Casablanca

Rome 27 November 2014