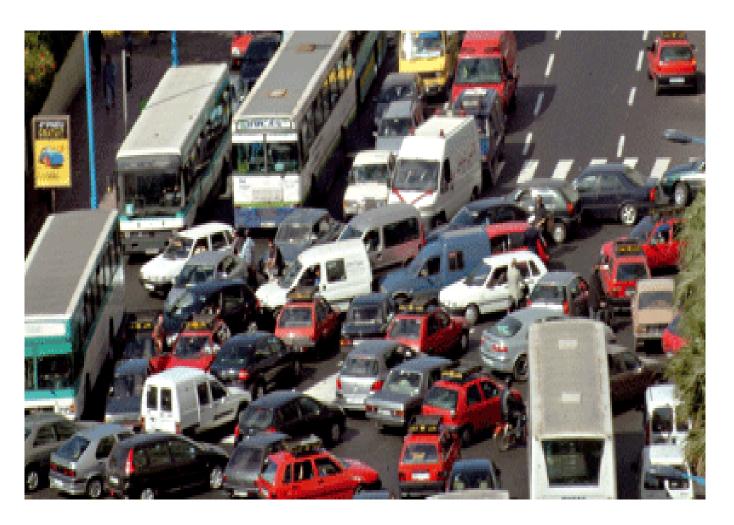

# PROJECT SPECIFICATIONS AND CONSTRAINTS

مدينة الدار البيضاء ville de Casablanca

Development of Moroccan Urban Infrastructure, enlargement of the expressway of Casablanca

- Working under urban traffic (over 140,000 v / d) to ensure the flow in both directions;
- Avoid negative impacts of the construction site near the Expressway;
- Ensure the safety of users at the inner Expressway;
- Very short distance between interchanges: 1.5 2 km;
- Presence of a high density of underground networks sometimes misidentified;
- Incomplete skeleton of sanitation in the vicinity of the Expressway and the need to design a remediation clean urban companion.