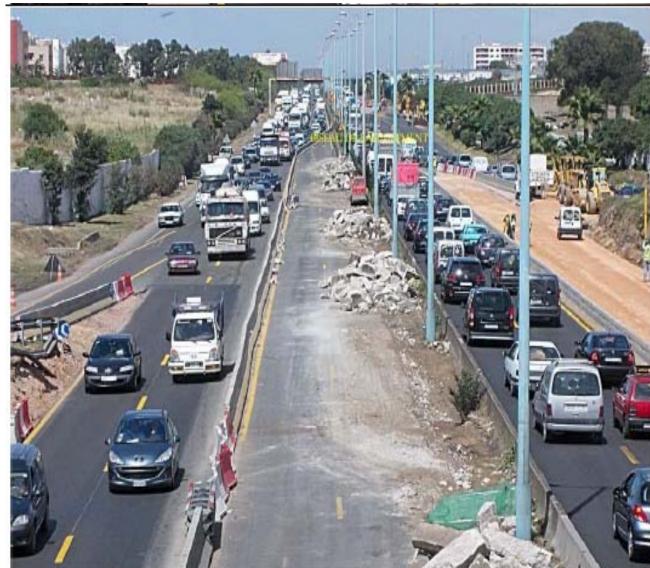

# PROJECT SPECIFICATIONS AND CONSTRAINTS

مدينة الدار البيضاء ville de Casablanca

Development of Moroccan Urban Infrastructure, enlargement of the expressway of Casablanca

- Working under urban traffic (over 140,000 v / d) to ensure the flow in both directions;
- Avoid negative impacts of the construction site near the Expressway;
- Ensure the safety of users at the inner Expressway;
- Very short distance between interchanges: 1.5 2 km;
- Presence of a high density of underground networks sometimes misidentified;
- Incomplete skeleton of sanitation in the vicinity of the Expressway and the need to design a remediation clean urban companion.

#### 1

مدينة الدار البيضاء ville de Casablanca

Development of Moroccan Urban Infrastructure, enlargement of the expressway of Casablanca

- Need for close coordination with city services for the management of traffic;
- Work full section including the achievement of the wearing course are in the 23h time slot Evening / 5am;
- The high modulus asphalt require quick implementation especially in winter;
- Pressure on the materials in the Casablanca region.