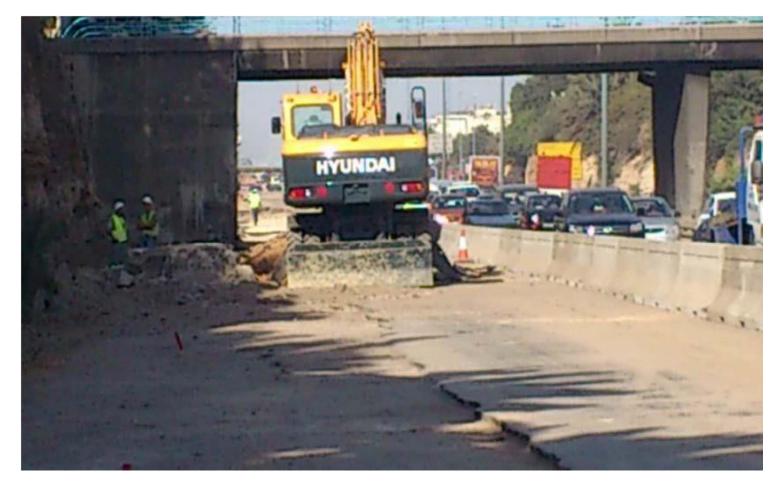

# PROJECT SPECIFICATIONS AND CONSTRAINTS

مدينة الدار البيضاء ville de Casablanca

Development of Moroccan Urban Infrastructure, enlargement of the expressway of Casablanca

- Working under urban traffic (over 140,000 v / d) to ensure the flow in both directions;
- Avoid negative impacts of the construction site near the Expressway;
- Ensure the safety of users at the inner Expressway;
- Very short distance between interchanges: 1.5 2 km;
- Presence of a high density of underground networks sometimes misidentified;
- Incomplete skeleton of sanitation in the vicinity of the Expressway and the need to design a remediation clean urban companion.

#### 1

مدينة الدار البيضاء ville de Casablanca

Development of Moroccan Urban Infrastructure, enlargement of the expressway of Casablanca

- Need for close coordination with city services for the management of traffic;
- Work full section including the achievement of the wearing course are in the 23h time slot Evening / 5am;
- The high modulus asphalt require quick implementation especially in winter;
- Pressure on the materials in the Casablanca region.