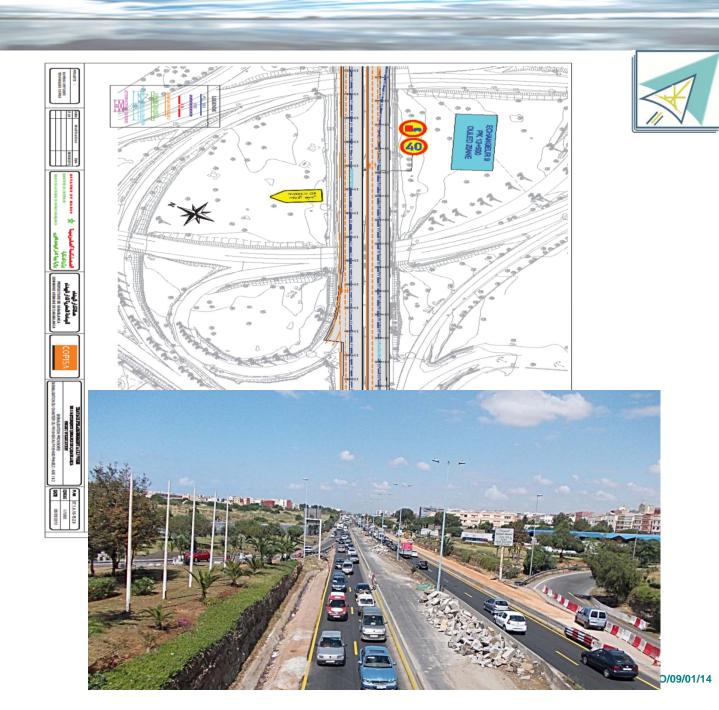

#### SLATE PLAN AT THE ENTRANCE OF THE EXPRESSS WAY

مدينة الدار البيضاء ville de Casablanca

Development of
Moroccan Urban
Infrastructure,
enlargement of
the expressway of
Casablanca

MEG MEDITERRANEANENGINEERING GROUP

## **EXAMPLE SAFETY DEVICE FOR WORK ZONE**

12

مدينة الدار البيضاء ville de Casablanca

Development of
Moroccan Urban
Infrastructure,
enlargement of
the expressway of
Casablanca

MEG MEDITERRANEANENGINEERING GROUP