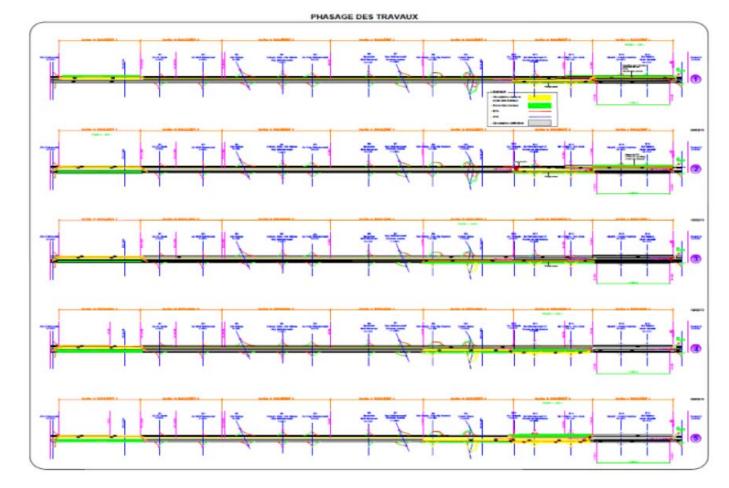

# **GENERAL PHASING OF WORKS**

مدينة الدار البيضاء ville de Casablanca

Development of
Moroccan Urban
Infrastructure,
enlargement of
the expressway of
Casablanca

MEG MEDITERRANEANENGINEERING GROUP

## PHASE 1:

- Yellow line (white line erase)
- Installation BT4
- Conduct a site track

Development of Moroccan Urban Infrastructure, enlargement of the expressway of Casablanca

Rome 27 November 2014

#### PHASE 2:

- Yellow line (of enlargement)
- Planing and repair of the existing pavement
- Demolition of the existing GBA and GBA Construction of the new
- Yellow line (of building)

Development of
Moroccan Urban
Infrastructure,
enlargement of
the expressway of
Casablanca

#### PHASE 3

#### PHASE 3:

- yellow Line
- BT4 poses the ends of the section (Rabat -Casablanca)
- Widening, reshaping and strengthening (Rabat-Casablanca)

Development of
Moroccan Urban
Infrastructure,
enlargement of
the expressway of
Casablanca

#### PHASE 4:

- Installation Cones (Separation sense Rabat Casablanca Rabat and Casablanca)
- Reprofiling work and capacity

Development of
Moroccan Urban
Infrastructure,
enlargement of
the expressway of
Casablanca