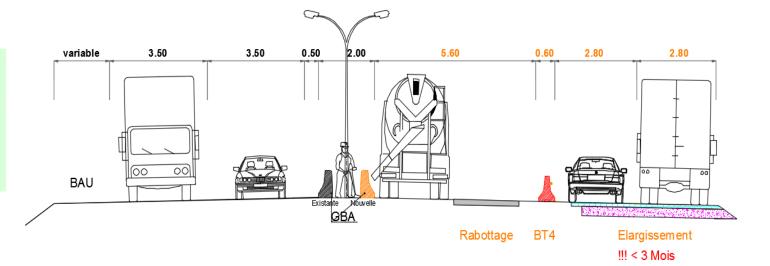

#### PHASE 2:

- Yellow line (of enlargement)
- Planing and repair of the existing pavement
- Demolition of the existing GBA and GBA Construction of the new
- Yellow line (of building)

Development of
Moroccan Urban
Infrastructure,
enlargement of
the expressway of
Casablanca

#### PHASE 3:

- yellow Line
- BT4 poses the ends of the section (Rabat -Casablanca)
- Widening, reshaping and strengthening (Rabat-Casablanca)

Development of
Moroccan Urban
Infrastructure,
enlargement of
the expressway of
Casablanca

#### PHASE 4:

- Installation Cones (Separation sense Rabat Casablanca Rabat and Casablanca)
- Reprofiling work and capacity

Development of
Moroccan Urban
Infrastructure,
enlargement of
the expressway of
Casablanca