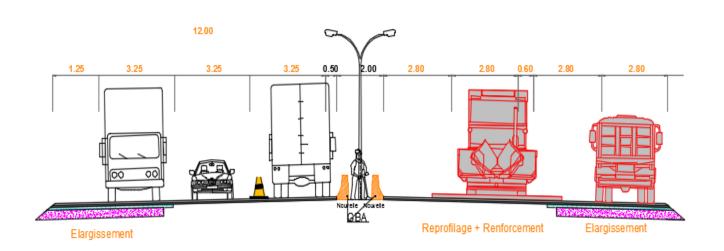

#### PHASE 4:

- Installation Cones (Separation sense Rabat Casablanca Rabat and Casablanca)
- Reprofiling work and capacity

Development of
Moroccan Urban
Infrastructure,
enlargement of
the expressway of
Casablanca