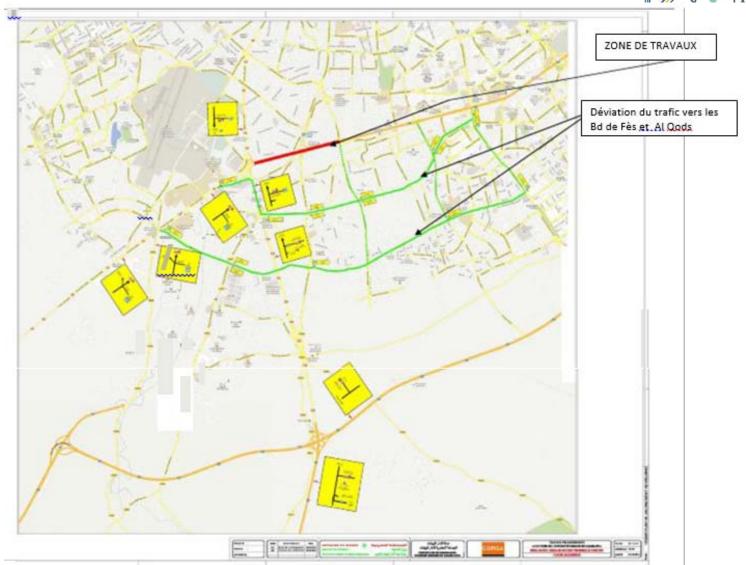

#### SLATE PLAN AT THE ENTRANCE OF THE EXPRESSS WAY

مدينة الدار البيضاء ville de Casablanca

Development of
Moroccan Urban
Infrastructure,
enlargement of
the expressway of
Casablanca

MEG MEDITERRANEANENGINEERING GROUP

## **EXAMPLE SAFETY DEVICE FOR WORK ZONE**

12

مدينة الدار البيضاء ville de Casablanca

Development of
Moroccan Urban
Infrastructure,
enlargement of
the expressway of
Casablanca

MEG MEDITERRANEANENGINEERING GROUP