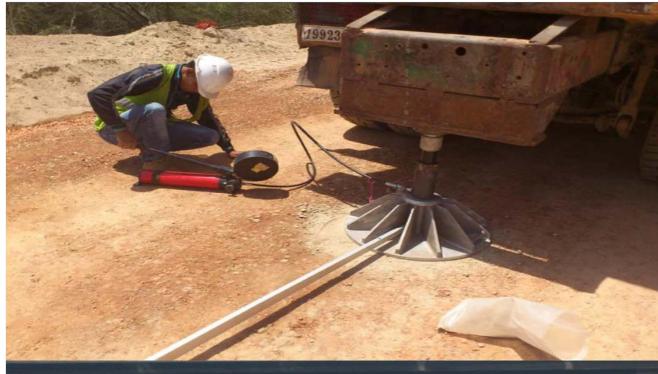

# PROJECT SPECIFICATIONS AND CONSTRAINTS

مدينة الدار البيضاء ville de Casablanca

Development of Moroccan Urban Infrastructure, enlargement of the expressway of Casablanca

- Working under urban traffic (over 140,000 v / d) to ensure the flow in both directions;
- Avoid negative impacts of the construction site near the Expressway;
- Ensure the safety of users at the inner Expressway;
- Very short distance between interchanges: 1.5 2 km;
- Presence of a high density of underground networks sometimes misidentified;
- Incomplete skeleton of sanitation in the vicinity of the Expressway and the need to design a remediation clean urban companion.

#### 1

مدينة الدار البيضاء ville de Casablanca

Development of Moroccan Urban Infrastructure, enlargement of the expressway of Casablanca

- Need for close coordination with city services for the management of traffic;
- Work full section including the achievement of the wearing course are in the 23h time slot Evening / 5am;
- The high modulus asphalt require quick implementation especially in winter;
- Pressure on the materials in the Casablanca region.