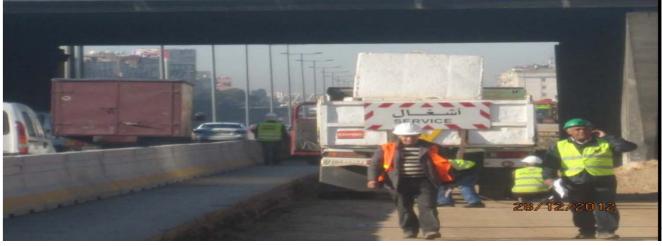

# PROJECT SPECIFICATIONS AND CONSTRAINTS

مدينة الدار البيضاء ville de Casablanca

Development of Moroccan Urban Infrastructure, enlargement of the expressway of Casablanca

- Working under urban traffic (over 140,000 v / d) to ensure the flow in both directions;
- Avoid negative impacts of the construction site near the Expressway;
- Ensure the safety of users at the inner Expressway;
- Very short distance between interchanges: 1.5 2 km;
- Presence of a high density of underground networks sometimes misidentified;
- Incomplete skeleton of sanitation in the vicinity of the Expressway and the need to design a remediation clean urban companion.

#### 1

مدينة الدار البيضاء ville de Casablanca

Development of Moroccan Urban Infrastructure, enlargement of the expressway of Casablanca

- Need for close coordination with city services for the management of traffic;
- Work full section including the achievement of the wearing course are in the 23h time slot Evening / 5am;
- The high modulus asphalt require quick implementation especially in winter;
- Pressure on the materials in the Casablanca region.