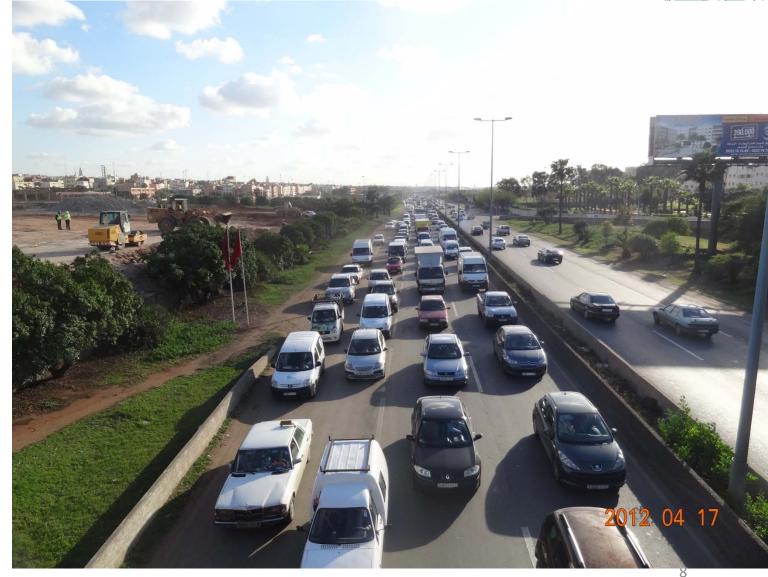

#### The context

27 billion dirhams (2,4 billion Euro) have been previewed for improving inter urban and inter regional mobility, including the laying of new tramlines and an extensive road building programme.

The programme also sets out to create an infrastructure to bring services closer to the people and restructure the industrial zones for services and logistics.

# PROJECT SPECIFICATIONS AND CONSTRAINTS

مدينة الدار البيضاء ville de Casablanca

Development of Moroccan Urban Infrastructure, enlargement of the expressway of Casablanca

- Working under urban traffic (over 140,000 v / d) to ensure the flow in both directions;
- Avoid negative impacts of the construction site near the Expressway;
- Ensure the safety of users at the inner Expressway;
- Very short distance between interchanges: 1.5 2 km;
- Presence of a high density of underground networks sometimes misidentified;
- Incomplete skeleton of sanitation in the vicinity of the Expressway and the need to design a remediation clean urban companion.