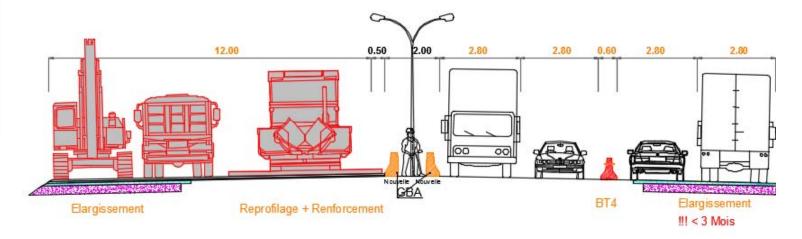

#### PHASE 2:

- Yellow line (of enlargement)
- Planing and repair of the existing pavement
- Demolition of the existing GBA and GBA Construction of the new
- Yellow line (of building)

Development of
Moroccan Urban
Infrastructure,
enlargement of
the expressway of
Casablanca

#### PHASE 3:

- yellow Line
- BT4 poses the ends of the section (Rabat -Casablanca)
- Widening, reshaping and strengthening (Rabat-Casablanca)

Development of
Moroccan Urban
Infrastructure,
enlargement of
the expressway of
Casablanca

#### PHASE 4:

- Installation Cones (Separation sense Rabat Casablanca Rabat and Casablanca)
- Reprofiling work and capacity

Development of
Moroccan Urban
Infrastructure,
enlargement of
the expressway of
Casablanca