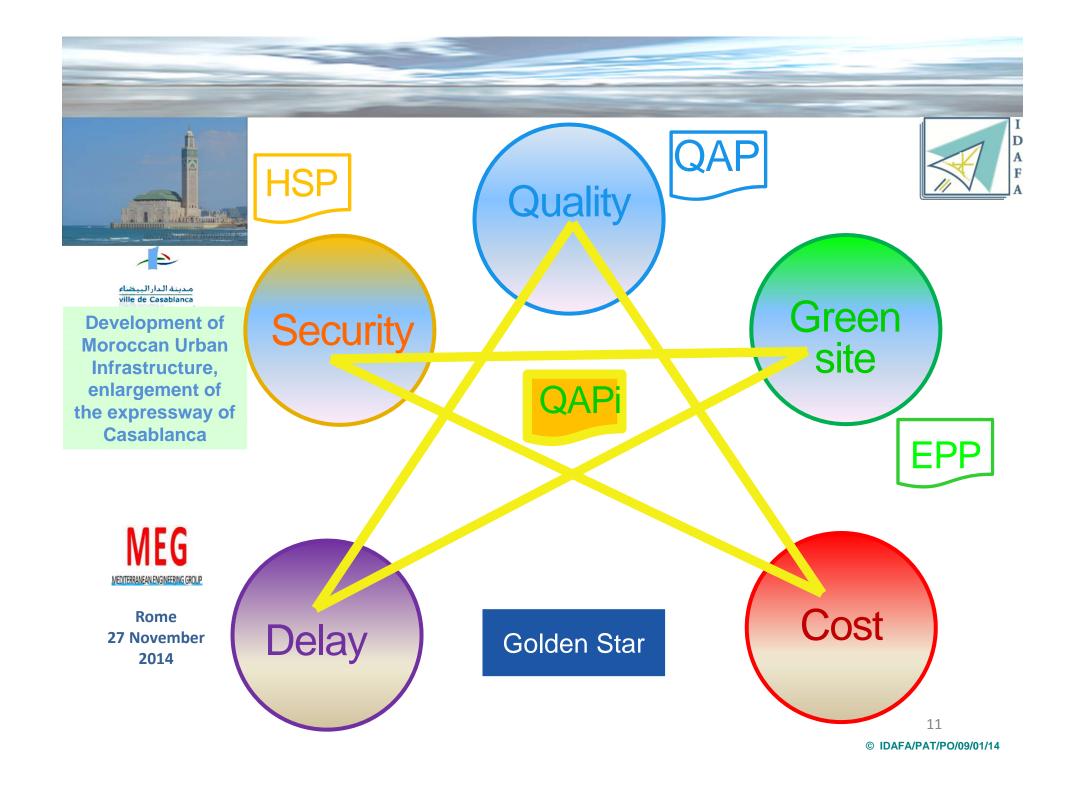

rastructure, enlargement of the expressway of Casablanca





- Need for close coordination with city services for the management of traffic;
- Work full section including the achievement of the wearing course are in the 23h time slot Evening / 5am;
- The high modulus asphalt require quick implementation especially in winter;
- Pressure on the materials in the Casablanca region.





al a . II I II II a . .

مدينة الدار البيضاء ville de Casablanca

Development of
Moroccan Urban
Infrastructure,
enlargement of
the expressway of
Casablanca

MEG MEDITERRANEANENGINEERING GROUP







Development of
Moroccan Urban
Infrastructure,
enlargement of
the expressway of
Casablanca

Improvement and perspectives

Approach

**Planning** 

**Implementation** 

MEG.

Rome 27 November 2014 **Evaluation** 







# **GENERAL PHASING OF WORKS**





مدينة الدار البيضاء ville de Casablanca

Development of
Moroccan Urban
Infrastructure,
enlargement of
the expressway of
Casablanca

MEG MEDITERRANEANENGINEERING GROUP





#### SLATE PLAN AT THE ENTRANCE OF THE EXPRESSS WAY





مدينة الدار البيضاء ville de Casablanca

Development of
Moroccan Urban
Infrastructure,
enlargement of
the expressway of
Casablanca

MEG MEDITERRANEANENGINEERING GROUP





## **EXAMPLE SAFETY DEVICE FOR WORK ZONE**



12

مدينة الدار البيضاء ville de Casablanca

Development of
Moroccan Urban
Infrastructure,
enlargement of
the expressway of
Casablanca

MEG MEDITERRANEANENGINEERING GROUP





مدينة الدار البيضاء

Development of Moroccan Urban Infrastructure, enlargement of the expressway of Casablanca



MEG MEDITERRANEAN ENGIN